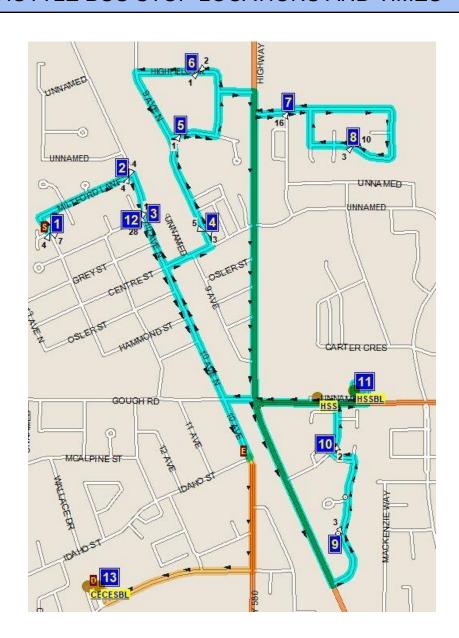

## 2023-24 CU-02 CARSTAIRS SHUTTLE BUS STOP LOCATIONS AND TIMES

Please note: PM route may differ from AM ALL TIMES ARE APPROXIMATE Be at your stop at least 5 minutes before pickup time

| #  | Stop Name                                           | AM<br>Pick up | PM<br>Drop off |
|----|-----------------------------------------------------|---------------|----------------|
| 1  | Parkview Estates Green Space                        | 7:53AM        | 3:41PM         |
| 2  | Milford Lane Green Space At 10 Ave                  | 7:54AM        | 3:43PM         |
| 3  | Church of God Shooting Stars (Hugh Sutherland only) | 7:56AM        | 3:45PM         |
| 4  | Town Office                                         | 7:58AM        | 3:38PM         |
| 5  | 713 High Field Dr                                   | 8:00AM        | 3:33PM         |
| 6  | High Field Drive                                    | 8:01AM        | 3:35PM         |
| 7  | 825 Stonehaven Bus Stop                             | 8:04AM        | 3:30PM         |
| 8  | Park in Stonehaven                                  | 8:06AM        | 3:28PM         |
| 9  | Gleaneagles Drive                                   | 8:12AM        | 3:22PM         |
| 10 | Champion Road                                       | 8:14AM        | 3:20PM         |
| 11 | Hugh Sutherland School                              | 8:16AM        | 3:12PM         |
| 12 | Church of God Shooting Stars (Carstairs Elm only)   | 8:21AM        | 3:08PM         |
| 13 | Carstairs Elementary                                | 8:27AM        | 3:03PM         |